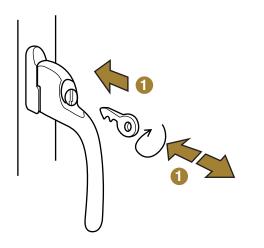

## **Operation Guidelines**

1 To open the window using the keys provided (if applicable) unlock the handle . . .

Your windows may have been fitted with different types of hinges depending on the application – some hinges have an emergency exit (egress) or easy-clean function.

## Please ensure that when you leave your house you close the window and lock with the key.

Then remove the key and place it in a safe location, away from the window.

Output: A state of the catch by depressing the button, and turning the handle.