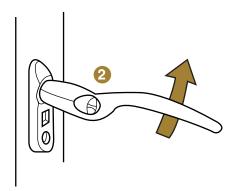

## Please ensure that when you leave your house you close the window and lock with the key.

Then remove the key and place it in a safe location, away from the window.

Output: A state of the catch by depressing the button, and turning the handle.

To close the window - fully close the window, turn the handle and lock using the key.