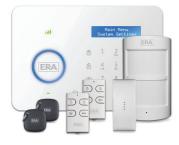

#### **INVINCIBLE - DUAL NETWORK COMMUNICATING KIT GSM/GPRS. PSTN (LANDLINE) WITH PROGRAMMABLE CONTROL PANEL**

Set up via Control Panel. Contents: LCD Control Panel, Pet Friendly PIR Sensor, Magnetic Door/Window Sensor, 2 x Remote Controls and 2 x RFID Tags