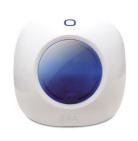

### **SOLAR CHARGED OUTDOOR**

110dB Siren with flashing 24/7 comfort lights and battery included