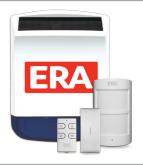

#### **VALIANT - SIREN STARTER KIT**

Contents: Solar Charged Siren, Pet Friendly PIR Sensor, Magnetic Door/Window Sensor, Remote Control. Can also be used as an expansion pack for any of the below alarm systems