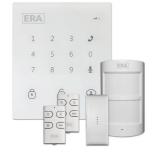

### **GARRISON - SMARTPHONE GSM/SMS COMMUNICATING KIT**

Set up via App or SMS text. Contents: Touch Control Keypad, Pet Friendly PIR Sensor, Magnetic Door/Window Sensor, 2 x Remote Controls