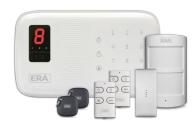

#### **VAULT - SMARTPHONE GSM/SMS COMMUNICATING KIT WITH LED DISPLAY**

Set-up via App or SMS text. Contents: Control Panel, Pet Friendly PIR Sensor, Magnetic Door/Window Sensor, 2 x Remote Controls and 2 x RFID Tags